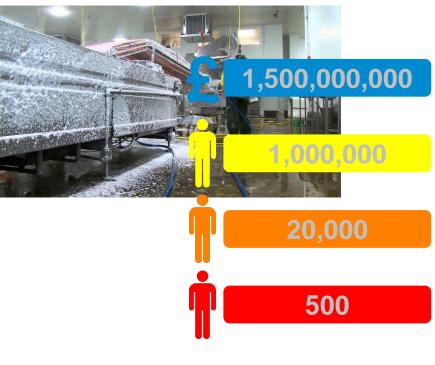

# Protected against powerful high temperature water jets

Protection against water jets

- Angle: 0 °, 30 °, 60 ° & 90 °
- Duration: 30 seconds each
  - Distance: 10-15 cm
  - Volume: 14-16 lpm
- Temperature: 176 ± 5 °F
  - Pressure: 80-100 bar

Ideal for protecting equipment in wash down areas