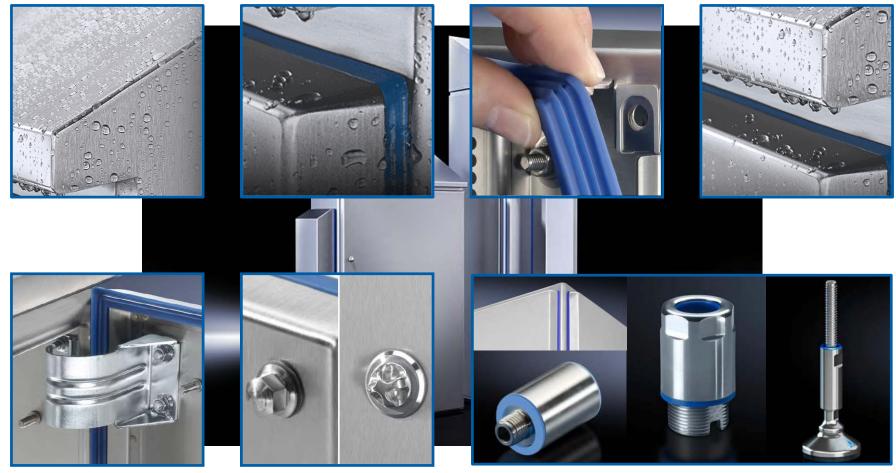

#### IP 5X

#### **Dust protected**

Protection against entry of dust in sufficient quantity to interfere with satisfactory operation of equipment

# IP 6X Dust tight

Complete protection against entry of dust

#### IP X9K

# Protected against powerful high temperature water jets

Protection against water jets

- Angle: 0 °, 30 °, 60 ° & 90 °
- Duration: 30 seconds each
  - Distance: 10-15 cm
  - Volume: 14-16 lpm
- Temperature: 176 ± 5 °F
  - Pressure: 80-100 bar

Ideal for protecting equipment in wash down areas