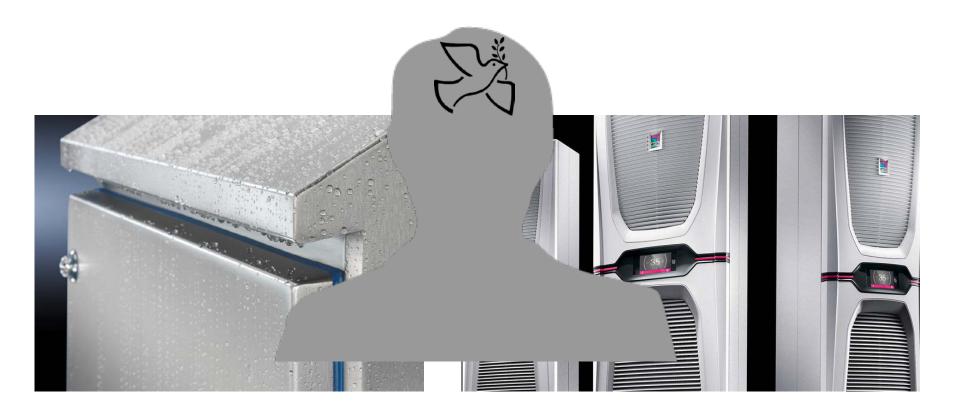

# Protected against powerful high temperature water jets

Protection against water jets

- Angle: 0 °, 30 °, 60 ° & 90 °
- Duration: 30 seconds each
  - Distance: 10-15 cm
  - Volume: 14-16 lpm
- Temperature: 176 ± 5 °F
  - Pressure: 80-100 bar

Ideal for protecting equipment in wash down areas