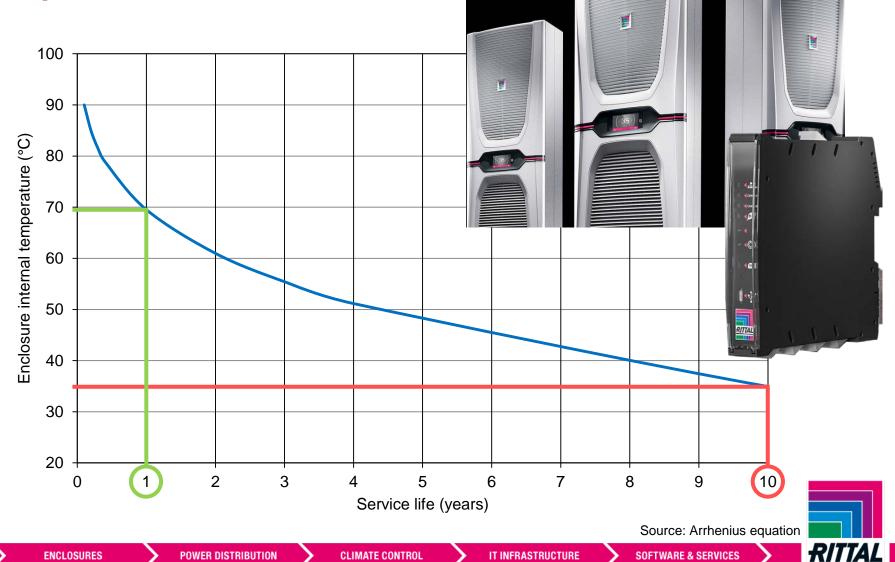

## Rittal – The System.

Faster – better – everywhere.

Eat, drink and be...



F&B / Christian Westwood / April 2018

#### ...productive







**CLIMATE CONTROL** 

**ENCLOSURES** 

#### ...productive

#### IP 5X

#### **Dust protected**

Protection against entry of dust in sufficient quantity to interfere with satisfactory operation of equipment

# IP 6X Dust tight

Complete protection against entry of dust

#### IP X9K

# Protected against powerful high temperature water jets

Protection against water jets

- Angle: 0 °, 30 °, 60 ° & 90 °
- Duration: 30 seconds each
  - Distance: 10-15 cm
  - Volume: 14-16 lpm
- Temperature: 176 ± 5 °F
  - Pressure: 80-100 bar

Ideal for protecting equipment in wash down areas



# ...productive





**CLIMATE CONTROL** 

### ...productive



#### ...healthy







### ...healthy





#### ...energy conscious



#### ...energy conscious

#### **Projection of energy consumption per year\***





- Reduction in annual energy consumption of 2,699 kWh
- £ 270 annual savings per cooling unit

(energy price: £ 0.10 per kWh)



**Energy consumption during test period** 



**Energy consumption [kWh]** 

#### ...productive, healthy and energy conscious



We protect, power, and provide the ideal environment for, your equipment



# Questions?



Thank you.



IT INFRASTRUCTURE

SOFTWARE & SERVICES