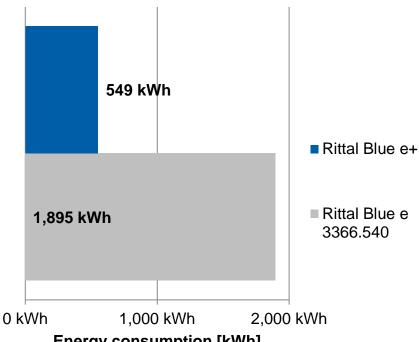

#### **Projection of energy consumption per year\***

- Reduction in annual energy consumption of 2,699 kWh
- £ 270 annual savings per cooling unit

(energy price: £ 0.10 per kWh)

**Energy consumption during test period** 

**Energy consumption [kWh]** 