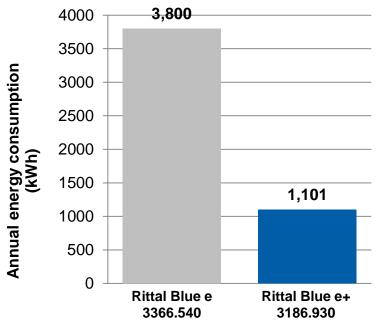

#### **Projection of energy consumption per year\***

- Reduction in annual energy consumption of 2,699 kWh
- £ 270 annual savings per cooling unit

(energy price: £ 0.10 per kWh)

**Energy consumption during test period** 

**Energy consumption [kWh]** 