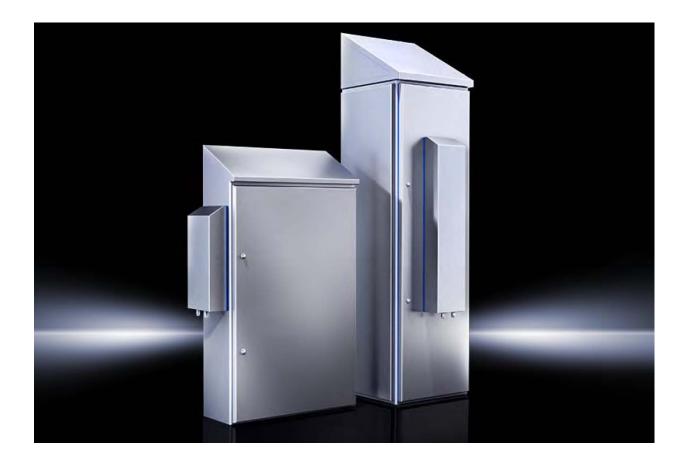

# Protected against powerful high temperature water jets

Protection against water jets

- Angle: 0 °, 30 °, 60 ° & 90 °
- Duration: 30 seconds each
  - Distance: 10-15 cm
  - Volume: 14-16 lpm
- Temperature: 176 ± 5 °F
  - Pressure: 80-100 bar

Ideal for protecting equipment in wash down areas